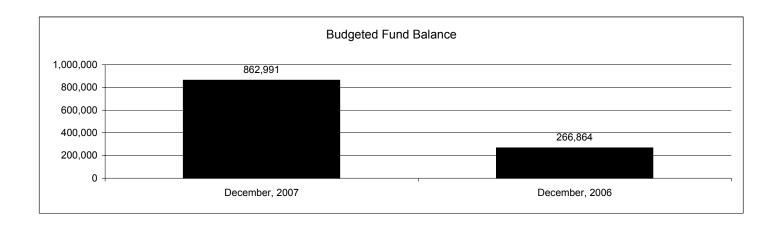

|                                                           |         | Food Service  |               |              |                |              |                     |                     |
|-----------------------------------------------------------|---------|---------------|---------------|--------------|----------------|--------------|---------------------|---------------------|
| The School District of Sarasota County, FL                |         |               |               |              |                |              |                     |                     |
| Revenue & Expenditures - Budget And Actual                | Account | Budgeted      | Amounts       | Actual       | Percentage of  | Prior YTD    | Differnece          | %                   |
| December 31, 2007                                         | Number  | Original      | Current       | Amounts      | Current Budget | Actual       | Increase/(Decrease) | Increase/(Decrease) |
| REVENUES                                                  |         |               |               |              |                |              |                     |                     |
| Federal Direct                                            | 3100    |               |               |              |                |              |                     |                     |
| Federal Through State                                     | 3200    | 6,867,291.00  | 6,867,291.00  | 3,417,948.57 | 49.77%         | 3,253,044.03 | 164,904.54          | 5.07%               |
| State Sources                                             | 3300    | 188,663.00    | 188,663.00    | 90,518.50    | 47.98%         | 78,639.00    | 11,879.50           | 15.11%              |
| Local Sources                                             | 3400    | 9,747,294.00  | 9,747,294.00  | 4,263,166.29 | 43.74%         | 4,640,900.16 | (377,733.87)        | -8.14%              |
| Total Revenues                                            |         | 16,803,248.00 | 16,803,248.00 | 7,771,633.36 | 46.25%         | 7,972,583.19 | (200,949.83)        | -2.52%              |
| EXPENDITURES                                              |         |               |               |              |                |              |                     |                     |
| Current:                                                  |         |               |               |              |                |              |                     |                     |
| Instruction                                               | 5000    |               |               |              |                |              |                     |                     |
| Pupil Personnel Services                                  | 6100    |               |               |              |                |              |                     |                     |
| Instructional Media Services                              | 6200    |               |               |              |                |              |                     |                     |
| Instruction and Curriculum Development Services           | 6300    |               |               |              |                |              |                     |                     |
| Instructional Staff Training Services                     | 6400    |               |               |              |                |              |                     |                     |
| Instruction Related Technolgy                             | 6500    |               |               |              |                |              |                     |                     |
| Board                                                     | 7100    |               |               |              |                |              |                     |                     |
| General Administration                                    | 7200    |               |               |              |                |              |                     |                     |
| School Administration                                     | 7300    |               |               |              |                |              |                     |                     |
| Facilities Acquisition and Construction                   | 7410    |               |               |              |                |              |                     |                     |
| Fiscal Services                                           | 7500    |               |               |              |                |              |                     |                     |
| Food Services                                             | 7600    | 15,994,500.00 | 15,994,500.00 | 7,159,871.67 | 44.76%         | 7,009,247.33 | 150,624.34          | 2.15%               |
| Central Services                                          | 7700    |               |               |              |                |              |                     |                     |
| Pupil Transportation Services                             | 7800    |               |               |              |                |              |                     |                     |
| Operation of Plant                                        | 7900    |               |               |              |                |              |                     |                     |
| Maintenance of Plant                                      | 8100    |               |               |              |                |              |                     |                     |
| Administrative Tech Services                              | 8200    |               |               |              |                |              |                     |                     |
| Community Services                                        | 9100    |               |               |              |                |              |                     |                     |
| Debt Service                                              | 9200    |               |               |              |                |              |                     |                     |
| Total Expenditures                                        |         | 15,994,500.00 | 15,994,500.00 | 7,159,871.67 | 44.76%         | 7,009,247.33 | 150,624.34          | 2.15%               |
| Excess (Deficiency) of Revenues Over (Under) Expenditures | s       | 808,748.00    | 808,748.00    | 611,761.69   | 75.64%         | 963,335.86   | (351,574.17)        | -36.50%             |
| OTHER FINANCING SOURCES (USES)                            |         |               |               |              |                |              |                     |                     |
| Long-term Debt Proceeds & Sales of Capital Assets         | 3700    |               |               |              |                |              | 0.00                |                     |
| Transfers In                                              | 3600    |               |               |              |                |              | 0.00                |                     |
| Transfers Out                                             | 9700    | (575,000.00)  | (575,000.00)  |              | 0.00%          | (550,000.00) | 550,000.00          | -100.00%            |
| Total Other Financing Sources (Uses)                      |         | (575,000.00)  | (575,000.00)  | 0.00         | 0.00%          | (550,000.00) | 550,000.00          | -100.00%            |
| Net Change in Fund Balances                               |         | 233,748.00    | 233,748.00    | 611,761.69   |                | 413,335.86   | 198,425.83          | 48.01%              |
| Fund Balances, Prior Year                                 | 2800    | 629,243.00    | 629,243.00    | 629,243.74   |                | 955,725.68   | (326,481.94)        | -34.16%             |
| Adjustment to Fund Balances                               | 2891    | ,             | ,             | ,            |                | ,            | ` ′ ′ ′ ′           |                     |
| Fund Balances, Current Year                               | 2700    | 862,991.00    | 862,991.00    | 1,241,005.43 |                | 1,369,061.54 | (128,056.11)        | -9.35%              |