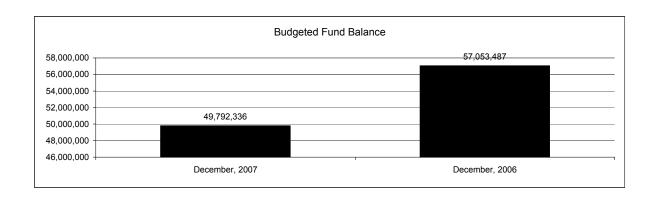

|                                                           |         | General Fund    |                 |                |                |                |                     |                     |
|-----------------------------------------------------------|---------|-----------------|-----------------|----------------|----------------|----------------|---------------------|---------------------|
| The School District of Sarasota County, FL                |         |                 |                 |                |                |                |                     |                     |
| Revenue & Expenditures - Budget And Actual                | Account |                 | Amounts         | Actual         | Percentage of  | Prior YTD      | Differnece          | %                   |
| December 31, 2007                                         | Number  | Original        | Current         | Amounts        | Current Budget | Actual         | Increase/(Decrease) | Increase/(Decrease) |
| REVENUES                                                  |         |                 |                 |                |                |                |                     |                     |
| Federal Direct                                            | 3100    | 2,097,378.00    | 2,097,378.00    | 135,307.91     | 6.45%          | 122,289.96     | 13,017.95           | 10.65%              |
| Federal Through State                                     | 3200    |                 |                 | 345,787.94     |                | 889,042.80     | (543,254.86)        | -61.11%             |
| State Sources                                             | 3300    | 97,225,568.00   | 97,225,568.00   | 61,114,524.52  | 62.86%         |                | 5,829,374.61        | 10.54%              |
| Local Sources                                             | 3400    | 316,895,550.00  | 316,895,550.00  | 234,155,069.39 |                | 225,931,751.90 | 8,223,317.49        | 3.64%               |
| Total Revenues                                            |         | 416,218,496.00  | 416,218,496.00  | 295,750,689.76 | 71.06%         | 282,228,234.57 | 13,522,455.19       | 4.79%               |
| EXPENDITURES                                              |         |                 |                 |                |                |                |                     |                     |
| Current:                                                  |         |                 |                 |                |                |                |                     |                     |
| Instruction                                               | 5000    | 263,004,801.00  | 263,004,801.00  | 110,279,605.48 |                | 110,342,924.99 | (63,319.51)         | -0.06%              |
| Pupil Personnel Services                                  | 6100    | 28,411,403.00   | 28,411,403.00   | 12,058,816.16  | 42.44%         | 12,444,413.03  | (385,596.87)        | -3.10%              |
| Instructional Media Services                              | 6200    | 6,539,354.00    | 6,539,354.00    | 2,652,085.30   | 40.56%         | 2,721,886.69   | (69,801.39)         | -2.56%              |
| Instruction and Curriculum Development Services           | 6300    | 7,037,863.00    | 7,037,863.00    | 2,061,866.25   | 29.30%         | 2,750,008.60   | (688,142.35)        | -25.02%             |
| Instructional Staff Training Services                     | 6400    | 7,689,141.00    | 7,689,141.00    | 2,476,413.58   | 32.21%         |                | 1,537,341.50        | 163.71%             |
| Instruction Related Technolgy                             | 6500    | 6,479,374.00    | 6,479,374.00    | 3,031,001.45   | 46.78%         | 2,566,397.66   | 464,603.79          | 18.10%              |
| Board                                                     | 7100    | 1,042,305.00    | 1,042,305.00    | 632,432.55     | 60.68%         | 365,295.31     | 267,137.24          | 73.13%              |
| General Administration                                    | 7200    | 2,840,727.00    | 2,840,727.00    | 1,091,876.76   | 38.44%         | 1,401,868.56   | (309,991.80)        | -22.11%             |
| School Administration                                     | 7300    | 19,533,594.00   | 19,533,594.00   | 8,862,591.63   | 45.37%         | 8,595,361.36   | 267,230.27          | 3.11%               |
| Facilities Acquisition and Construction                   | 7410    | 22,521.00       | 22,521.00       | 35,000.00      | 155.41%        |                | 35,000.00           | 100.00%             |
| Fiscal Services                                           | 7500    | 2,296,121.00    | 2,296,121.00    | 1,142,472.17   | 49.76%         | 1,070,431.70   | 72,040.47           | 6.73%               |
| Food Services                                             | 7600    | 60,083.00       | 60,083.00       |                | 0.00%          |                | 0.00                | 0.00%               |
| Central Services                                          | 7700    | 7,695,402.00    | 7,695,402.00    | 3,151,421.14   | 40.95%         | 3,427,833.44   | (276,412.30)        | -8.06%              |
| Pupil Transportation Services                             | 7800    | 19,005,741.00   | 19,005,741.00   | 8,095,941.07   | 42.60%         | 7,853,069.03   | 242,872.04          | 3.09%               |
| Operation of Plant                                        | 7900    | 36,357,168.00   | 36,357,168.00   | 17,125,291.35  | 47.10%         | 18,203,415.61  | (1,078,124.26)      | -5.92%              |
| Maintenance of Plant                                      | 8100    | 16,215,476.00   | 16,215,476.00   | 7,897,435.75   | 48.70%         | 7,850,515.60   | 46,920.15           | 0.60%               |
| Administrative Tech Services                              | 8200    | 2,178,043.00    | 2,178,043.00    | 1,234,940.35   | 56.70%         | 1,137,628.15   | 97,312.20           | 8.55%               |
| Community Services                                        | 9100    | 1,120,926.00    | 1,120,926.00    | 505,148.27     | 45.07%         | 436,409.82     | 68,738.45           | 15.75%              |
| Debt Service                                              | 9200    |                 |                 |                |                |                | 0.00                |                     |
| Total Expenditures                                        |         | 427,530,043.00  | 427,530,043.00  | 182,334,339.26 | 42.65%         | - , ,          | 227,807.63          | 0.13%               |
| Excess (Deficiency) of Revenues Over (Under) Expenditures |         | (11,311,547.00) | (11,311,547.00) | 113,416,350.50 | -1002.66%      | 100,121,702.94 | 13,294,647.56       | 13.28%              |
| OTHER FINANCING SOURCES (USES)                            |         |                 |                 |                |                |                |                     |                     |
| Other Financing Sources                                   | 3700    |                 |                 | 10,321.48      |                | 129,782.91     | (119,461.43)        | -92.05%             |
| Transfers In                                              | 3600    | 5,756,801.00    | 5,756,801.00    | 5,027,626.29   | 87.33%         | 7,990,235.80   | (2,962,609.51)      |                     |
| Transfers Out                                             | 9700    | (762,103.00)    | (762,103.00)    | (562,103.00)   | 73.76%         |                | (562,103.00)        |                     |
| <b>Total Other Financing Sources (Uses)</b>               |         | 4,994,698.00    | 4,994,698.00    | 4,475,844.77   | 89.61%         | 8,120,018.71   | (3,644,173.94)      | -44.88%             |
| Net Change in Fund Balances                               |         | (6,316,849.00)  | (6,316,849.00)  | 117,892,195.27 |                | 108,241,721.65 | 9,650,473.62        | 8.92%               |
| Fund Balances, Prior Year                                 | 2800    | 56,109,185.00   | 56,109,185.00   | 59,151,250.67  |                | 51,080,835.00  | 8,070,415.67        | 15.80%              |
| Adjustment to Fund Balances                               | 2891    |                 |                 |                |                |                |                     |                     |
| Fund Balances, Current Year                               | 2700    | 49,792,336.00   | 49,792,336.00   | 177,043,445.94 | 355.56%        | 159,322,556.65 | 17,720,889.29       | 11.12%              |