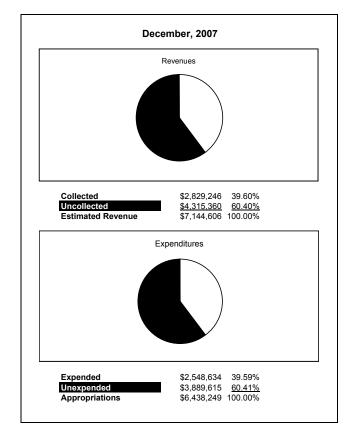

|                                                          |         | Internal Service Fund |               |               |                |               |                     |                     |
|----------------------------------------------------------|---------|-----------------------|---------------|---------------|----------------|---------------|---------------------|---------------------|
| The School District of Sarasota County, FL               |         |                       |               |               |                |               |                     |                     |
| Revenue & Expenditures - Budget And Actual               | Account | Budgeted              | Amounts       | Actual        | Percentage of  | Prior YTD     | Differnece          | %                   |
| December 31, 2007                                        | Number  | Original              | Current       | Amounts       | Current Budget | Actual        | Increase/(Decrease) | Increase/(Decrease) |
| REVENUES                                                 |         |                       |               |               |                |               |                     |                     |
| Federal Direct                                           | 3100    |                       |               |               |                |               |                     |                     |
| Federal Through State                                    | 3200    |                       |               |               |                |               |                     |                     |
| State Sources                                            | 3300    |                       |               |               |                |               |                     |                     |
| Local Sources                                            | 3400    | 7,144,606.00          | 7,144,606.00  | 2,829,245.90  | 39.60%         | 2,194,899.72  | 634,346.18          | 28.90%              |
| Total Revenues                                           |         | 7,144,606.00          | 7,144,606.00  | 2,829,245.90  | 39.60%         | 2,194,899.72  | 634,346.18          | 28.90%              |
| EXPENDITURES                                             |         |                       |               |               |                |               |                     |                     |
| Current:                                                 |         |                       |               |               |                |               |                     |                     |
| Instruction                                              | 5000    |                       |               |               |                |               |                     |                     |
| Pupil Personnel Services                                 | 6100    |                       |               |               |                |               |                     |                     |
| Instructional Media Services                             | 6200    |                       |               |               |                |               |                     |                     |
| Instruction and Curriculum Development Services          | 6300    |                       |               |               |                |               |                     |                     |
| Instructional Staff Training Services                    | 6400    |                       |               |               |                |               |                     |                     |
| Instruction Related Technolgy                            | 6500    |                       |               |               |                |               |                     |                     |
| Board                                                    | 7100    |                       |               |               |                |               |                     |                     |
| General Administration                                   | 7200    |                       |               |               |                |               |                     |                     |
| School Administration                                    | 7300    |                       |               |               |                |               |                     |                     |
| Facilities Acquisition and Construction                  | 7410    |                       |               |               |                |               |                     |                     |
| Fiscal Services                                          | 7500    |                       |               |               |                |               |                     |                     |
| Food Services                                            | 7600    |                       |               |               |                |               |                     |                     |
| Central Services                                         | 7700    | 6,438,249.00          | 6,438,249.00  | 2,548,633.99  | 39.59%         | 2,261,606.34  | 287,027.65          | 12.69%              |
| Pupil Transportation Services                            | 7800    |                       |               |               |                |               |                     |                     |
| Operation of Plant                                       | 7900    |                       |               |               |                |               |                     |                     |
| Maintenance of Plant                                     | 8100    |                       |               |               |                |               |                     |                     |
| Administrative Tech Services                             | 8200    |                       |               |               |                |               |                     |                     |
| Community Services                                       | 9100    |                       |               |               |                |               |                     |                     |
| Debt Service                                             | 9200    |                       |               |               |                |               |                     |                     |
| Total Expenditures                                       |         | 6,438,249.00          | 6,438,249.00  | 2,548,633.99  | 39.59%         | 2,261,606.34  | 287,027.65          | 12.69%              |
| Excess (Deficiency) of Revenues Over (Under) Expenditure |         | 706,357.00            | 706,357.00    | 280,611.91    | 39.73%         | (66,706.62)   | 347,318.53          | 520.67%             |
| OTHER FINANCING SOURCES (USES)                           |         |                       |               |               |                |               |                     |                     |
| Long-term Debt Proceeds & Sales of Capital Assets        | 3700    |                       |               |               |                |               |                     |                     |
| Transfers In                                             | 3600    | 562,103.00            | 562,103.00    | 562,103.00    |                | 0.00          | 562,103.00          |                     |
| Transfers Out                                            | 9700    | ŕ                     | ŕ             | ŕ             |                |               | ŕ                   |                     |
| Total Other Financing Sources (Uses)                     |         | 562,103.00            | 562,103.00    | 562,103.00    |                | 0.00          | 562,103.00          |                     |
| Change in Net Assets                                     |         | 1,268,460.00          | 1,268,460.00  | 842,714.91    |                | (66,706.62)   | 909,421.53          | 1363.32%            |
| Net Assets, Prior Year                                   | 2800    | 11,826,941.00         | 11,826,941.00 | 11,826,940.87 |                | 11,120,738.00 | 706,202.87          | 6.35%               |
| Adjustment to Net Assets                                 | 2891    | , ,                   | , ,           | , ,           |                | , ,           | ŕ                   |                     |
| Net Assets, Current Year                                 | 2700    | 13,095,401.00         | 13,095,401.00 | 12,669,655.78 |                | 11,054,031.38 | 1,615,624.40        | 14.62%              |