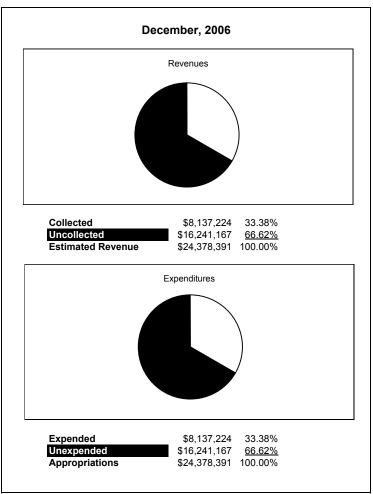

|                                                           |         | Food Service  |               |              |                |              |                     |                     |
|-----------------------------------------------------------|---------|---------------|---------------|--------------|----------------|--------------|---------------------|---------------------|
| The School District of Sarasota County, FL                |         |               |               |              |                |              |                     |                     |
| Revenue & Expenditures - Budget And Actual                | Account | Budgeted      | Amounts       | Actual       | Percentage of  | Prior YTD    | Differnece          | %                   |
| December 31, 2007                                         | Number  | Original      | Current       | Amounts      | Current Budget | Actual       | Increase/(Decrease) | Increase/(Decrease) |
| REVENUES                                                  |         |               |               |              |                |              |                     |                     |
| Federal Direct                                            | 3100    |               |               |              |                |              |                     |                     |
| Federal Through State                                     | 3200    | 6,867,291.00  | 6,867,291.00  | 3,417,948.57 | 49.77%         | 3,253,044.03 | 164,904.54          | 5.07%               |
| State Sources                                             | 3300    | 188,663.00    | 188,663.00    | 90,518.50    | 47.98%         | 78,639.00    | 11,879.50           | 15.11%              |
| Local Sources                                             | 3400    | 9,747,294.00  | 9,747,294.00  | 4,263,166.29 | 43.74%         | 4,640,900.16 | (377,733.87)        | -8.14%              |
| Total Revenues                                            |         | 16,803,248.00 | 16,803,248.00 | 7,771,633.36 | 46.25%         | 7,972,583.19 | (200,949.83)        | -2.52%              |
| EXPENDITURES                                              |         |               |               |              |                |              |                     |                     |
| Current:                                                  |         |               |               |              |                |              |                     |                     |
| Instruction                                               | 5000    |               |               |              |                |              |                     |                     |
| Pupil Personnel Services                                  | 6100    |               |               |              |                |              |                     |                     |
| Instructional Media Services                              | 6200    |               |               |              |                |              |                     |                     |
| Instruction and Curriculum Development Services           | 6300    |               |               |              |                |              |                     |                     |
| Instructional Staff Training Services                     | 6400    |               |               |              |                |              |                     |                     |
| Instruction Related Technolgy                             | 6500    |               |               |              |                |              |                     |                     |
| Board                                                     | 7100    |               |               |              |                |              |                     |                     |
| General Administration                                    | 7200    |               |               |              |                |              |                     |                     |
| School Administration                                     | 7300    |               |               |              |                |              |                     |                     |
| Facilities Acquisition and Construction                   | 7410    |               |               |              |                |              |                     |                     |
| Fiscal Services                                           | 7500    |               |               |              |                |              |                     |                     |
| Food Services                                             | 7600    | 15,994,500.00 | 15,994,500.00 | 7,159,871.67 | 44.76%         | 7,009,247.33 | 150,624.34          | 2.15%               |
| Central Services                                          | 7700    |               |               |              |                |              |                     |                     |
| Pupil Transportation Services                             | 7800    |               |               |              |                |              |                     |                     |
| Operation of Plant                                        | 7900    |               |               |              |                |              |                     |                     |
| Maintenance of Plant                                      | 8100    |               |               |              |                |              |                     |                     |
| Administrative Tech Services                              | 8200    |               |               |              |                |              |                     |                     |
| Community Services                                        | 9100    |               |               |              |                |              |                     |                     |
| Debt Service                                              | 9200    |               |               |              |                |              |                     |                     |
| Total Expenditures                                        |         | 15,994,500.00 | 15,994,500.00 | 7,159,871.67 | 44.76%         | 7,009,247.33 | 150,624.34          | 2.15%               |
| Excess (Deficiency) of Revenues Over (Under) Expenditures | s       | 808,748.00    | 808,748.00    | 611,761.69   | 75.64%         | 963,335.86   | (351,574.17)        | -36.50%             |
| OTHER FINANCING SOURCES (USES)                            |         |               |               |              |                |              |                     |                     |
| Long-term Debt Proceeds & Sales of Capital Assets         | 3700    |               |               |              |                |              | 0.00                |                     |
| Transfers In                                              | 3600    |               |               |              |                |              | 0.00                |                     |
| Transfers Out                                             | 9700    | (575,000.00)  | (575,000.00)  |              | 0.00%          | (550,000.00) | 550,000.00          | -100.00%            |
| Total Other Financing Sources (Uses)                      |         | (575,000.00)  | (575,000.00)  | 0.00         | 0.00%          | (550,000.00) | 550,000.00          | -100.00%            |
| Net Change in Fund Balances                               |         | 233,748.00    | 233,748.00    | 611,761.69   |                | 413,335.86   | 198,425.83          | 48.01%              |
| Fund Balances, Prior Year                                 | 2800    | 629,243.00    | 629,243.00    | 629,243.74   |                | 955,725.68   | (326,481.94)        | -34.16%             |
| Adjustment to Fund Balances                               | 2891    | ,             | ,             | ,            |                | ,            | ` ′ ′ ′ ′           |                     |
| Fund Balances, Current Year                               | 2700    | 862,991.00    | 862,991.00    | 1,241,005.43 |                | 1,369,061.54 | (128,056.11)        | -9.35%              |