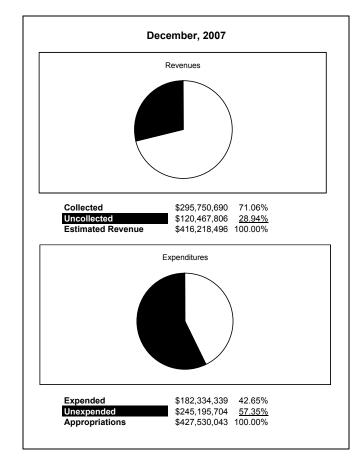

|                                                           |         | General Fund    |                 |                |                |                |                     |                     |
|-----------------------------------------------------------|---------|-----------------|-----------------|----------------|----------------|----------------|---------------------|---------------------|
| The School District of Sarasota County, FL                |         |                 |                 |                |                |                |                     |                     |
| Revenue & Expenditures - Budget And Actual                | Account |                 | Amounts         | Actual         | Percentage of  | Prior YTD      | Differnece          | %                   |
| December 31, 2007                                         | Number  | Original        | Current         | Amounts        | Current Budget | Actual         | Increase/(Decrease) | Increase/(Decrease) |
| REVENUES                                                  |         |                 |                 |                |                |                |                     |                     |
| Federal Direct                                            | 3100    | 2,097,378.00    | 2,097,378.00    | 135,307.91     | 6.45%          | 122,289.96     | 13,017.95           | 10.65%              |
| Federal Through State                                     | 3200    |                 |                 | 345,787.94     |                | 889,042.80     | (543,254.86)        | -61.11%             |
| State Sources                                             | 3300    | 97,225,568.00   | 97,225,568.00   | 61,114,524.52  | 62.86%         |                | 5,829,374.61        | 10.54%              |
| Local Sources                                             | 3400    | 316,895,550.00  | 316,895,550.00  | 234,155,069.39 |                | 225,931,751.90 | 8,223,317.49        | 3.64%               |
| Total Revenues                                            |         | 416,218,496.00  | 416,218,496.00  | 295,750,689.76 | 71.06%         | 282,228,234.57 | 13,522,455.19       | 4.79%               |
| EXPENDITURES                                              |         |                 |                 |                |                |                |                     |                     |
| Current:                                                  |         |                 |                 |                |                |                |                     |                     |
| Instruction                                               | 5000    | 263,004,801.00  | 263,004,801.00  | 110,279,605.48 |                | 110,342,924.99 | (63,319.51)         | -0.06%              |
| Pupil Personnel Services                                  | 6100    | 28,411,403.00   | 28,411,403.00   | 12,058,816.16  | 42.44%         | 12,444,413.03  | (385,596.87)        | -3.10%              |
| Instructional Media Services                              | 6200    | 6,539,354.00    | 6,539,354.00    | 2,652,085.30   | 40.56%         | 2,721,886.69   | (69,801.39)         | -2.56%              |
| Instruction and Curriculum Development Services           | 6300    | 7,037,863.00    | 7,037,863.00    | 2,061,866.25   | 29.30%         | 2,750,008.60   | (688,142.35)        | -25.02%             |
| Instructional Staff Training Services                     | 6400    | 7,689,141.00    | 7,689,141.00    | 2,476,413.58   | 32.21%         |                | 1,537,341.50        | 163.71%             |
| Instruction Related Technolgy                             | 6500    | 6,479,374.00    | 6,479,374.00    | 3,031,001.45   | 46.78%         | 2,566,397.66   | 464,603.79          | 18.10%              |
| Board                                                     | 7100    | 1,042,305.00    | 1,042,305.00    | 632,432.55     | 60.68%         | 365,295.31     | 267,137.24          | 73.13%              |
| General Administration                                    | 7200    | 2,840,727.00    | 2,840,727.00    | 1,091,876.76   | 38.44%         | 1,401,868.56   | (309,991.80)        | -22.11%             |
| School Administration                                     | 7300    | 19,533,594.00   | 19,533,594.00   | 8,862,591.63   | 45.37%         | 8,595,361.36   | 267,230.27          | 3.11%               |
| Facilities Acquisition and Construction                   | 7410    | 22,521.00       | 22,521.00       | 35,000.00      | 155.41%        |                | 35,000.00           | 100.00%             |
| Fiscal Services                                           | 7500    | 2,296,121.00    | 2,296,121.00    | 1,142,472.17   | 49.76%         | 1,070,431.70   | 72,040.47           | 6.73%               |
| Food Services                                             | 7600    | 60,083.00       | 60,083.00       |                | 0.00%          |                | 0.00                | 0.00%               |
| Central Services                                          | 7700    | 7,695,402.00    | 7,695,402.00    | 3,151,421.14   | 40.95%         | 3,427,833.44   | (276,412.30)        | -8.06%              |
| Pupil Transportation Services                             | 7800    | 19,005,741.00   | 19,005,741.00   | 8,095,941.07   | 42.60%         | 7,853,069.03   | 242,872.04          | 3.09%               |
| Operation of Plant                                        | 7900    | 36,357,168.00   | 36,357,168.00   | 17,125,291.35  | 47.10%         | 18,203,415.61  | (1,078,124.26)      | -5.92%              |
| Maintenance of Plant                                      | 8100    | 16,215,476.00   | 16,215,476.00   | 7,897,435.75   | 48.70%         | 7,850,515.60   | 46,920.15           | 0.60%               |
| Administrative Tech Services                              | 8200    | 2,178,043.00    | 2,178,043.00    | 1,234,940.35   | 56.70%         | 1,137,628.15   | 97,312.20           | 8.55%               |
| Community Services                                        | 9100    | 1,120,926.00    | 1,120,926.00    | 505,148.27     | 45.07%         | 436,409.82     | 68,738.45           | 15.75%              |
| Debt Service                                              | 9200    |                 |                 |                |                |                | 0.00                |                     |
| Total Expenditures                                        |         | 427,530,043.00  | 427,530,043.00  | 182,334,339.26 | 42.65%         | - , ,          | 227,807.63          | 0.13%               |
| Excess (Deficiency) of Revenues Over (Under) Expenditures |         | (11,311,547.00) | (11,311,547.00) | 113,416,350.50 | -1002.66%      | 100,121,702.94 | 13,294,647.56       | 13.28%              |
| OTHER FINANCING SOURCES (USES)                            |         |                 |                 |                |                |                |                     |                     |
| Other Financing Sources                                   | 3700    |                 |                 | 10,321.48      |                | 129,782.91     | (119,461.43)        | -92.05%             |
| Transfers In                                              | 3600    | 5,756,801.00    | 5,756,801.00    | 5,027,626.29   | 87.33%         | 7,990,235.80   | (2,962,609.51)      |                     |
| Transfers Out                                             | 9700    | (762,103.00)    | (762,103.00)    | (562,103.00)   | 73.76%         |                | (562,103.00)        |                     |
| <b>Total Other Financing Sources (Uses)</b>               |         | 4,994,698.00    | 4,994,698.00    | 4,475,844.77   | 89.61%         | 8,120,018.71   | (3,644,173.94)      | -44.88%             |
| Net Change in Fund Balances                               |         | (6,316,849.00)  | (6,316,849.00)  | 117,892,195.27 |                | 108,241,721.65 | 9,650,473.62        | 8.92%               |
| Fund Balances, Prior Year                                 | 2800    | 56,109,185.00   | 56,109,185.00   | 59,151,250.67  |                | 51,080,835.00  | 8,070,415.67        | 15.80%              |
| Adjustment to Fund Balances                               | 2891    |                 |                 |                |                |                |                     |                     |
| Fund Balances, Current Year                               | 2700    | 49,792,336.00   | 49,792,336.00   | 177,043,445.94 | 355.56%        | 159,322,556.65 | 17,720,889.29       | 11.12%              |