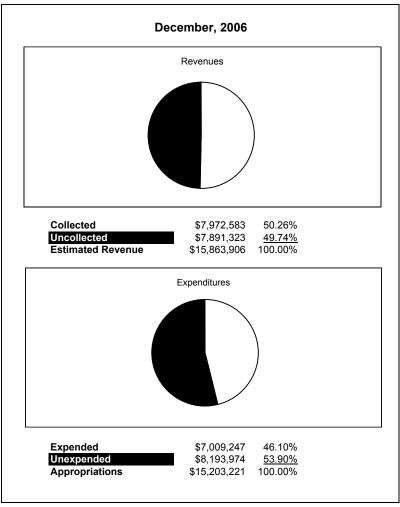

|                                                           |         | Food Service  |               |              |                |              |                     |                     |
|-----------------------------------------------------------|---------|---------------|---------------|--------------|----------------|--------------|---------------------|---------------------|
| The School District of Sarasota County, FL                |         |               |               |              |                |              |                     |                     |
| Revenue & Expenditures - Budget And Actual                | Account | Budgeted      | Amounts       | Actual       | Percentage of  | Prior YTD    | Differnece          | %                   |
| December 31, 2007                                         | Number  | Original      | Current       | Amounts      | Current Budget | Actual       | Increase/(Decrease) | Increase/(Decrease) |
| REVENUES                                                  |         |               |               |              |                |              |                     |                     |
| Federal Direct                                            | 3100    |               |               |              |                |              |                     |                     |
| Federal Through State                                     | 3200    | 6,867,291.00  | 6,867,291.00  | 3,417,948.57 | 49.77%         | 3,253,044.03 | 164,904.54          | 5.07%               |
| State Sources                                             | 3300    | 188,663.00    | 188,663.00    | 90,518.50    | 47.98%         | 78,639.00    | 11,879.50           | 15.11%              |
| Local Sources                                             | 3400    | 9,747,294.00  | 9,747,294.00  | 4,263,166.29 | 43.74%         | 4,640,900.16 | (377,733.87)        | -8.14%              |
| Total Revenues                                            |         | 16,803,248.00 | 16,803,248.00 | 7,771,633.36 | 46.25%         | 7,972,583.19 | (200,949.83)        | -2.52%              |
| EXPENDITURES                                              |         |               |               |              |                |              |                     |                     |
| Current:                                                  |         |               |               |              |                |              |                     |                     |
| Instruction                                               | 5000    |               |               |              |                |              |                     |                     |
| Pupil Personnel Services                                  | 6100    |               |               |              |                |              |                     |                     |
| Instructional Media Services                              | 6200    |               |               |              |                |              |                     |                     |
| Instruction and Curriculum Development Services           | 6300    |               |               |              |                |              |                     |                     |
| Instructional Staff Training Services                     | 6400    |               |               |              |                |              |                     |                     |
| Instruction Related Technolgy                             | 6500    |               |               |              |                |              |                     |                     |
| Board                                                     | 7100    |               |               |              |                |              |                     |                     |
| General Administration                                    | 7200    |               |               |              |                |              |                     |                     |
| School Administration                                     | 7300    |               |               |              |                |              |                     |                     |
| Facilities Acquisition and Construction                   | 7410    |               |               |              |                |              |                     |                     |
| Fiscal Services                                           | 7500    |               |               |              |                |              |                     |                     |
| Food Services                                             | 7600    | 15,994,500.00 | 15,994,500.00 | 7,159,871.67 | 44.76%         | 7,009,247.33 | 150,624.34          | 2.15%               |
| Central Services                                          | 7700    |               |               |              |                |              |                     |                     |
| Pupil Transportation Services                             | 7800    |               |               |              |                |              |                     |                     |
| Operation of Plant                                        | 7900    |               |               |              |                |              |                     |                     |
| Maintenance of Plant                                      | 8100    |               |               |              |                |              |                     |                     |
| Administrative Tech Services                              | 8200    |               |               |              |                |              |                     |                     |
| Community Services                                        | 9100    |               |               |              |                |              |                     |                     |
| Debt Service                                              | 9200    |               |               |              |                |              |                     |                     |
| Total Expenditures                                        |         | 15,994,500.00 | 15,994,500.00 | 7,159,871.67 | 44.76%         | 7,009,247.33 | 150,624.34          | 2.15%               |
| Excess (Deficiency) of Revenues Over (Under) Expenditures | s       | 808,748.00    | 808,748.00    | 611,761.69   | 75.64%         | 963,335.86   | (351,574.17)        | -36.50%             |
| OTHER FINANCING SOURCES (USES)                            |         |               |               |              |                |              |                     |                     |
| Long-term Debt Proceeds & Sales of Capital Assets         | 3700    |               |               |              |                |              | 0.00                |                     |
| Transfers In                                              | 3600    |               |               |              |                |              | 0.00                |                     |
| Transfers Out                                             | 9700    | (575,000.00)  | (575,000.00)  |              | 0.00%          | (550,000.00) | 550,000.00          | -100.00%            |
| Total Other Financing Sources (Uses)                      |         | (575,000.00)  | (575,000.00)  | 0.00         | 0.00%          | (550,000.00) | 550,000.00          | -100.00%            |
| Net Change in Fund Balances                               |         | 233,748.00    | 233,748.00    | 611,761.69   |                | 413,335.86   | 198,425.83          | 48.01%              |
| Fund Balances, Prior Year                                 | 2800    | 629,243.00    | 629,243.00    | 629,243.74   |                | 955,725.68   | (326,481.94)        | -34.16%             |
| Adjustment to Fund Balances                               | 2891    | ,             | ,             | ,            |                | ,            | ` ′ ′ ′ ′           |                     |
| Fund Balances, Current Year                               | 2700    | 862,991.00    | 862,991.00    | 1,241,005.43 |                | 1,369,061.54 | (128,056.11)        | -9.35%              |