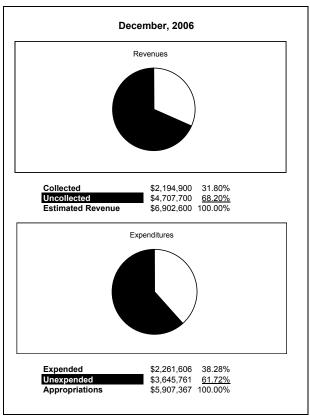

|                                                          |         | Internal Service Fund |               |               |                |               |                     |                     |
|----------------------------------------------------------|---------|-----------------------|---------------|---------------|----------------|---------------|---------------------|---------------------|
| The School District of Sarasota County, FL               |         |                       |               |               |                |               |                     |                     |
| Revenue & Expenditures - Budget And Actual               | Account | Budgeted              | Amounts       | Actual        | Percentage of  | Prior YTD     | Differnece          | %                   |
| December 31, 2007                                        | Number  | Original              | Current       | Amounts       | Current Budget | Actual        | Increase/(Decrease) | Increase/(Decrease) |
| REVENUES                                                 |         |                       |               |               |                |               |                     |                     |
| Federal Direct                                           | 3100    |                       |               |               |                |               |                     |                     |
| Federal Through State                                    | 3200    |                       |               |               |                |               |                     |                     |
| State Sources                                            | 3300    |                       |               |               |                |               |                     |                     |
| Local Sources                                            | 3400    | 7,144,606.00          | 7,144,606.00  | 2,829,245.90  | 39.60%         | 2,194,899.72  | 634,346.18          | 28.90%              |
| Total Revenues                                           |         | 7,144,606.00          | 7,144,606.00  | 2,829,245.90  | 39.60%         | 2,194,899.72  | 634,346.18          | 28.90%              |
| EXPENDITURES                                             |         |                       |               |               |                |               |                     |                     |
| Current:                                                 |         |                       |               |               |                |               |                     |                     |
| Instruction                                              | 5000    |                       |               |               |                |               |                     |                     |
| Pupil Personnel Services                                 | 6100    |                       |               |               |                |               |                     |                     |
| Instructional Media Services                             | 6200    |                       |               |               |                |               |                     |                     |
| Instruction and Curriculum Development Services          | 6300    |                       |               |               |                |               |                     |                     |
| Instructional Staff Training Services                    | 6400    |                       |               |               |                |               |                     |                     |
| Instruction Related Technolgy                            | 6500    |                       |               |               |                |               |                     |                     |
| Board                                                    | 7100    |                       |               |               |                |               |                     |                     |
| General Administration                                   | 7200    |                       |               |               |                |               |                     |                     |
| School Administration                                    | 7300    |                       |               |               |                |               |                     |                     |
| Facilities Acquisition and Construction                  | 7410    |                       |               |               |                |               |                     |                     |
| Fiscal Services                                          | 7500    |                       |               |               |                |               |                     |                     |
| Food Services                                            | 7600    |                       |               |               |                |               |                     |                     |
| Central Services                                         | 7700    | 6,438,249.00          | 6,438,249.00  | 2,548,633.99  | 39.59%         | 2,261,606.34  | 287,027.65          | 12.69%              |
| Pupil Transportation Services                            | 7800    |                       |               |               |                |               |                     |                     |
| Operation of Plant                                       | 7900    |                       |               |               |                |               |                     |                     |
| Maintenance of Plant                                     | 8100    |                       |               |               |                |               |                     |                     |
| Administrative Tech Services                             | 8200    |                       |               |               |                |               |                     |                     |
| Community Services                                       | 9100    |                       |               |               |                |               |                     |                     |
| Debt Service                                             | 9200    |                       |               |               |                |               |                     |                     |
| Total Expenditures                                       |         | 6,438,249.00          | 6,438,249.00  | 2,548,633.99  | 39.59%         | 2,261,606.34  | 287,027.65          | 12.69%              |
| Excess (Deficiency) of Revenues Over (Under) Expenditure |         | 706,357.00            | 706,357.00    | 280,611.91    | 39.73%         | (66,706.62)   | 347,318.53          | 520.67%             |
| OTHER FINANCING SOURCES (USES)                           |         |                       |               |               |                |               |                     |                     |
| Long-term Debt Proceeds & Sales of Capital Assets        | 3700    |                       |               |               |                |               |                     |                     |
| Transfers In                                             | 3600    | 562,103.00            | 562,103.00    | 562,103.00    |                | 0.00          | 562,103.00          |                     |
| Transfers Out                                            | 9700    | ŕ                     | ŕ             | ŕ             |                |               | ŕ                   |                     |
| Total Other Financing Sources (Uses)                     |         | 562,103.00            | 562,103.00    | 562,103.00    |                | 0.00          | 562,103.00          |                     |
| Change in Net Assets                                     |         | 1,268,460.00          | 1,268,460.00  | 842,714.91    |                | (66,706.62)   | 909,421.53          | 1363.32%            |
| Net Assets, Prior Year                                   | 2800    | 11,826,941.00         | 11,826,941.00 | 11,826,940.87 |                | 11,120,738.00 | 706,202.87          | 6.35%               |
| Adjustment to Net Assets                                 | 2891    | , ,                   | , ,           | , ,           |                | , ,           | ŕ                   |                     |
| Net Assets, Current Year                                 | 2700    | 13,095,401.00         | 13,095,401.00 | 12,669,655.78 |                | 11,054,031.38 | 1,615,624.40        | 14.62%              |