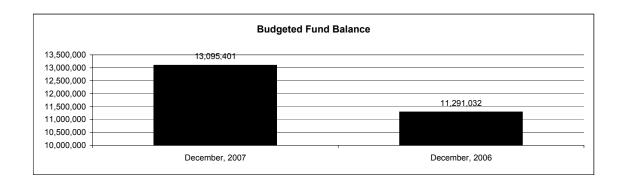

|                                                          |         | Internal Service Fund |               |               |                |               |                     |                     |
|----------------------------------------------------------|---------|-----------------------|---------------|---------------|----------------|---------------|---------------------|---------------------|
| The School District of Sarasota County, FL               |         |                       |               |               |                |               |                     |                     |
| Revenue & Expenditures - Budget And Actual               | Account | Budgeted              | Amounts       | Actual        | Percentage of  | Prior YTD     | Differnece          | %                   |
| December 31, 2007                                        | Number  | Original              | Current       | Amounts       | Current Budget | Actual        | Increase/(Decrease) | Increase/(Decrease) |
| REVENUES                                                 |         |                       |               |               |                |               |                     |                     |
| Federal Direct                                           | 3100    |                       |               |               |                |               |                     |                     |
| Federal Through State                                    | 3200    |                       |               |               |                |               |                     |                     |
| State Sources                                            | 3300    |                       |               |               |                |               |                     |                     |
| Local Sources                                            | 3400    | 7,144,606.00          | 7,144,606.00  | 2,829,245.90  | 39.60%         | 2,194,899.72  | 634,346.18          | 28.90%              |
| Total Revenues                                           |         | 7,144,606.00          | 7,144,606.00  | 2,829,245.90  | 39.60%         | 2,194,899.72  | 634,346.18          | 28.90%              |
| EXPENDITURES                                             |         |                       |               |               |                |               |                     |                     |
| Current:                                                 |         |                       |               |               |                |               |                     |                     |
| Instruction                                              | 5000    |                       |               |               |                |               |                     |                     |
| Pupil Personnel Services                                 | 6100    |                       |               |               |                |               |                     |                     |
| Instructional Media Services                             | 6200    |                       |               |               |                |               |                     |                     |
| Instruction and Curriculum Development Services          | 6300    |                       |               |               |                |               |                     |                     |
| Instructional Staff Training Services                    | 6400    |                       |               |               |                |               |                     |                     |
| Instruction Related Technolgy                            | 6500    |                       |               |               |                |               |                     |                     |
| Board                                                    | 7100    |                       |               |               |                |               |                     |                     |
| General Administration                                   | 7200    |                       |               |               |                |               |                     |                     |
| School Administration                                    | 7300    |                       |               |               |                |               |                     |                     |
| Facilities Acquisition and Construction                  | 7410    |                       |               |               |                |               |                     |                     |
| Fiscal Services                                          | 7500    |                       |               |               |                |               |                     |                     |
| Food Services                                            | 7600    |                       |               |               |                |               |                     |                     |
| Central Services                                         | 7700    | 6,438,249.00          | 6,438,249.00  | 2,548,633.99  | 39.59%         | 2,261,606.34  | 287,027.65          | 12.69%              |
| Pupil Transportation Services                            | 7800    |                       |               |               |                |               |                     |                     |
| Operation of Plant                                       | 7900    |                       |               |               |                |               |                     |                     |
| Maintenance of Plant                                     | 8100    |                       |               |               |                |               |                     |                     |
| Administrative Tech Services                             | 8200    |                       |               |               |                |               |                     |                     |
| Community Services                                       | 9100    |                       |               |               |                |               |                     |                     |
| Debt Service                                             | 9200    |                       |               |               |                |               |                     |                     |
| Total Expenditures                                       |         | 6,438,249.00          | 6,438,249.00  | 2,548,633.99  | 39.59%         | 2,261,606.34  | 287,027.65          | 12.69%              |
| Excess (Deficiency) of Revenues Over (Under) Expenditure |         | 706,357.00            | 706,357.00    | 280,611.91    | 39.73%         | (66,706.62)   | 347,318.53          | 520.67%             |
| OTHER FINANCING SOURCES (USES)                           |         |                       |               |               |                |               |                     |                     |
| Long-term Debt Proceeds & Sales of Capital Assets        | 3700    |                       |               |               |                |               |                     |                     |
| Transfers In                                             | 3600    | 562,103.00            | 562,103.00    | 562,103.00    |                | 0.00          | 562,103.00          |                     |
| Transfers Out                                            | 9700    | ŕ                     | ŕ             | ŕ             |                |               | ŕ                   |                     |
| Total Other Financing Sources (Uses)                     |         | 562,103.00            | 562,103.00    | 562,103.00    |                | 0.00          | 562,103.00          |                     |
| Change in Net Assets                                     |         | 1,268,460.00          | 1,268,460.00  | 842,714.91    |                | (66,706.62)   | 909,421.53          | 1363.32%            |
| Net Assets, Prior Year                                   | 2800    | 11,826,941.00         | 11,826,941.00 | 11,826,940.87 |                | 11,120,738.00 | 706,202.87          | 6.35%               |
| Adjustment to Net Assets                                 | 2891    | , ,                   | , ,           | , ,           |                | , ,           | ŕ                   |                     |
| Net Assets, Current Year                                 | 2700    | 13,095,401.00         | 13,095,401.00 | 12,669,655.78 |                | 11,054,031.38 | 1,615,624.40        | 14.62%              |