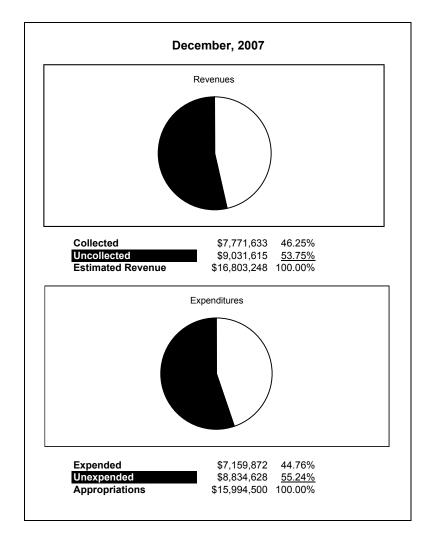

|                                                           |         | Food Service  |               |              |                |              |                     |                     |
|-----------------------------------------------------------|---------|---------------|---------------|--------------|----------------|--------------|---------------------|---------------------|
| The School District of Sarasota County, FL                |         |               |               |              |                |              |                     |                     |
| Revenue & Expenditures - Budget And Actual                | Account | Budgeted      | Amounts       | Actual       | Percentage of  | Prior YTD    | Differnece          | %                   |
| December 31, 2007                                         | Number  | Original      | Current       | Amounts      | Current Budget | Actual       | Increase/(Decrease) | Increase/(Decrease) |
| REVENUES                                                  |         |               |               |              |                |              |                     |                     |
| Federal Direct                                            | 3100    |               |               |              |                |              |                     |                     |
| Federal Through State                                     | 3200    | 6,867,291.00  | 6,867,291.00  | 3,417,948.57 | 49.77%         | 3,253,044.03 | 164,904.54          | 5.07%               |
| State Sources                                             | 3300    | 188,663.00    | 188,663.00    | 90,518.50    | 47.98%         | 78,639.00    | 11,879.50           | 15.11%              |
| Local Sources                                             | 3400    | 9,747,294.00  | 9,747,294.00  | 4,263,166.29 | 43.74%         | 4,640,900.16 | (377,733.87)        | -8.14%              |
| Total Revenues                                            |         | 16,803,248.00 | 16,803,248.00 | 7,771,633.36 | 46.25%         | 7,972,583.19 | (200,949.83)        | -2.52%              |
| EXPENDITURES                                              |         |               |               |              |                |              |                     |                     |
| Current:                                                  |         |               |               |              |                |              |                     |                     |
| Instruction                                               | 5000    |               |               |              |                |              |                     |                     |
| Pupil Personnel Services                                  | 6100    |               |               |              |                |              |                     |                     |
| Instructional Media Services                              | 6200    |               |               |              |                |              |                     |                     |
| Instruction and Curriculum Development Services           | 6300    |               |               |              |                |              |                     |                     |
| Instructional Staff Training Services                     | 6400    |               |               |              |                |              |                     |                     |
| Instruction Related Technolgy                             | 6500    |               |               |              |                |              |                     |                     |
| Board                                                     | 7100    |               |               |              |                |              |                     |                     |
| General Administration                                    | 7200    |               |               |              |                |              |                     |                     |
| School Administration                                     | 7300    |               |               |              |                |              |                     |                     |
| Facilities Acquisition and Construction                   | 7410    |               |               |              |                |              |                     |                     |
| Fiscal Services                                           | 7500    |               |               |              |                |              |                     |                     |
| Food Services                                             | 7600    | 15,994,500.00 | 15,994,500.00 | 7,159,871.67 | 44.76%         | 7,009,247.33 | 150,624.34          | 2.15%               |
| Central Services                                          | 7700    |               |               |              |                |              |                     |                     |
| Pupil Transportation Services                             | 7800    |               |               |              |                |              |                     |                     |
| Operation of Plant                                        | 7900    |               |               |              |                |              |                     |                     |
| Maintenance of Plant                                      | 8100    |               |               |              |                |              |                     |                     |
| Administrative Tech Services                              | 8200    |               |               |              |                |              |                     |                     |
| Community Services                                        | 9100    |               |               |              |                |              |                     |                     |
| Debt Service                                              | 9200    |               |               |              |                |              |                     |                     |
| Total Expenditures                                        |         | 15,994,500.00 | 15,994,500.00 | 7,159,871.67 | 44.76%         | 7,009,247.33 | 150,624.34          | 2.15%               |
| Excess (Deficiency) of Revenues Over (Under) Expenditures | s       | 808,748.00    | 808,748.00    | 611,761.69   | 75.64%         | 963,335.86   | (351,574.17)        | -36.50%             |
| OTHER FINANCING SOURCES (USES)                            |         |               |               |              |                |              |                     |                     |
| Long-term Debt Proceeds & Sales of Capital Assets         | 3700    |               |               |              |                |              | 0.00                |                     |
| Transfers In                                              | 3600    |               |               |              |                |              | 0.00                |                     |
| Transfers Out                                             | 9700    | (575,000.00)  | (575,000.00)  |              | 0.00%          | (550,000.00) | 550,000.00          | -100.00%            |
| Total Other Financing Sources (Uses)                      |         | (575,000.00)  | (575,000.00)  | 0.00         | 0.00%          | (550,000.00) | 550,000.00          | -100.00%            |
| Net Change in Fund Balances                               |         | 233,748.00    | 233,748.00    | 611,761.69   |                | 413,335.86   | 198,425.83          | 48.01%              |
| Fund Balances, Prior Year                                 | 2800    | 629,243.00    | 629,243.00    | 629,243.74   |                | 955,725.68   | (326,481.94)        | -34.16%             |
| Adjustment to Fund Balances                               | 2891    | ,             | ,             | ,            |                | ,            | ` ′ ′ ′ ′           |                     |
| Fund Balances, Current Year                               | 2700    | 862,991.00    | 862,991.00    | 1,241,005.43 |                | 1,369,061.54 | (128,056.11)        | -9.35%              |