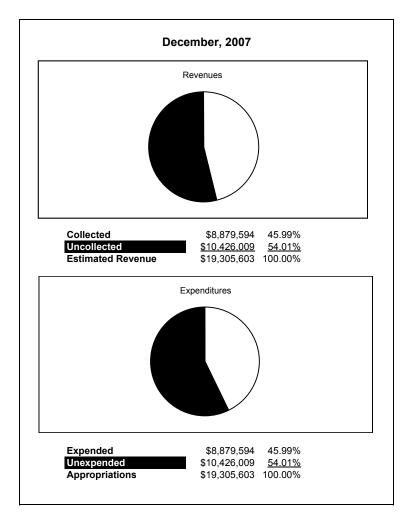

|                                                          |         | Special Revenue |               |              |                       |              |                     |                     |  |  |
|----------------------------------------------------------|---------|-----------------|---------------|--------------|-----------------------|--------------|---------------------|---------------------|--|--|
| The School District of Sarasota County, FL               |         |                 |               |              |                       |              |                     |                     |  |  |
| Revenue & Expenditures - Budget And Actual               | Account | Budgeted        | Amounts       | Actual       | Percentage of         | Prior YTD    | Differnece          | %                   |  |  |
| December 31, 2007                                        | Number  | Original        | Current       | Amounts      | <b>Current Budget</b> | Actual       | Increase/(Decrease) | Increase/(Decrease) |  |  |
| REVENUES                                                 |         |                 |               |              |                       |              |                     |                     |  |  |
| Federal Direct                                           | 3100    | 511,781.00      | 511,781.00    | 282,068.00   | 55.11%                | 137,056.44   | 145,011.56          | 105.80%             |  |  |
| Federal Through State                                    | 3200    | 18,360,356.00   | 18,360,356.00 | 8,208,217.99 | 44.71%                | 7,558,131.66 | 650,086.33          | 8.60%               |  |  |
| State Sources                                            | 3300    |                 |               |              |                       |              |                     |                     |  |  |
| Local Sources                                            | 3400    | 433,466.00      | 433,466.00    | 389,307.95   | 89.81%                | 442,036.39   | (52,728.44)         | -11.93%             |  |  |
| Total Revenues                                           |         | 19,305,603.00   | 19,305,603.00 | 8,879,593.94 | 45.99%                | 8,137,224.49 | 742,369.45          | 9.12%               |  |  |
| EXPENDITURES                                             |         |                 |               |              |                       |              |                     |                     |  |  |
| Current:                                                 |         |                 |               |              |                       |              |                     |                     |  |  |
| Instruction                                              | 5000    | 10,617,578.00   | 10,617,578.00 | 5,257,492.39 | 49.52%                | 4,797,568.55 | 459,923.84          | 9.59%               |  |  |
| Pupil Personnel Services                                 | 6100    | 2,878,565.00    | 2,878,565.00  | 1,085,647.40 | 37.71%                | 999,186.10   | 86,461.30           | 8.65%               |  |  |
| Instructional Media Services                             | 6200    | 23,050.00       | 23,050.00     | 44,145.63    | 191.52%               | 71.68        | 44,073.95           | 61487.10%           |  |  |
| Instruction and Curriculum Development Services          | 6300    | 1,703,540.00    | 1,703,540.00  | 877,298.00   | 51.50%                | 855,737.37   | 21,560.63           | 2.52%               |  |  |
| Instructional Staff Training Services                    | 6400    | 2,644,326.00    | 2,644,326.00  | 1,144,361.24 | 43.28%                | 862,843.94   | 281,517.30          | 32.63%              |  |  |
| Instruction Related Technolgy                            | 6500    |                 |               |              |                       |              | 0.00                |                     |  |  |
| Board                                                    | 7100    |                 |               |              |                       |              | 0.00                |                     |  |  |
| General Administration                                   | 7200    | 674,894.00      | 674,894.00    | 208,509.55   | 30.90%                | 261,318.87   | (52,809.32)         | -20.21%             |  |  |
| School Administration                                    | 7300    |                 |               |              |                       | 46,670.64    | (46,670.64)         | -100.00%            |  |  |
| Facilities Acquisition and Construction                  | 7410    | 103,127.00      | 103,127.00    | 80,655.91    | 78.21%                | 114,337.14   | (33,681.23)         | 100.00%             |  |  |
| Fiscal Services                                          | 7500    |                 |               |              |                       | 4,390.00     | (4,390.00)          | 100.00%             |  |  |
| Food Services                                            | 7600    |                 |               |              |                       |              |                     |                     |  |  |
| Central Services                                         | 7700    |                 | 0.00          | 4,346.48     |                       | 15,969.88    | (11,623.40)         | -72.78%             |  |  |
| Pupil Transportation Services                            | 7800    | 483,167.00      | 483,167.00    | 32,771.90    | 6.78%                 | 55,691.42    | (22,919.52)         |                     |  |  |
| Operation of Plant                                       | 7900    |                 |               | 211.25       |                       | 13,285.56    | (13,074.31)         |                     |  |  |
| Maintenance of Plant                                     | 8100    |                 |               | 4384.32      |                       |              |                     |                     |  |  |
| Administrative Tech Services                             | 8200    |                 |               |              |                       |              |                     |                     |  |  |
| Community Services                                       | 9100    | 177,356.00      | 177,356.00    | 139,769.87   | 78.81%                | 110,153.34   | 29,616.53           | 26.89%              |  |  |
| Debt Service                                             | 9200    |                 |               |              |                       |              |                     |                     |  |  |
| Total Expenditures                                       |         | 19,305,603.00   | 19,305,603.00 | 8,879,593.94 | 45.99%                | 8,137,224.49 | 737,985.13          | 9.07%               |  |  |
| Excess (Deficiency) of Revenues Over (Under) Expenditure | s       | 0.00            | 0.00          | 0.00         |                       | 0.00         | 4,384.32            |                     |  |  |
| OTHER FINANCING SOURCES (USES)                           |         |                 |               |              |                       |              |                     |                     |  |  |
| Long-term Debt Proceeds & Sales of Capital Assets        | 3700    |                 |               |              |                       |              |                     |                     |  |  |
| Transfers In                                             | 3600    |                 |               |              |                       |              |                     |                     |  |  |
| Transfers Out                                            | 9700    |                 |               |              |                       |              |                     |                     |  |  |
| <b>Total Other Financing Sources (Uses)</b>              |         | 0.00            | 0.00          | 0.00         |                       | 0.00         | 0.00                |                     |  |  |
| Net Change in Fund Balances                              |         | 0.00            | 0.00          | 0.00         |                       | 0.00         | 0.00                |                     |  |  |
| Fund Balances, Prior Year                                | 2800    | 0.00            | 0.00          | 0.00         |                       | 0.00         | 0.00                |                     |  |  |
| Adjustment to Fund Balances                              | 2891    |                 |               |              |                       |              |                     |                     |  |  |
| Fund Balances, Current Year                              | 2700    | 0.00            | 0.00          | 0.00         |                       | 0.00         | 0.00                |                     |  |  |